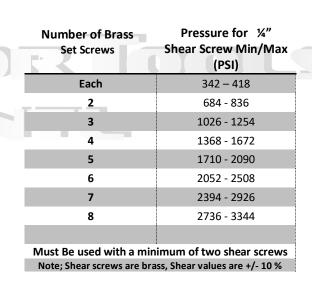

## **Pump Out Plugs (POP)**

## **Description**

The POP – Pump out Plug is used in the following applications but not limited to. Place on the bottom of production tubing string the POP can work as a staging tool when running in full joints below a perf pup. Used as a frac ball stop in completions when not all the frac balls have been recovered or concerns of dissolving frac ball stilling being present during completion and flowing of the well.

## **Features & Benefits**

- ✓ Field adjustable shear screws
- ✓ Aluminum inserts
- ✓ Full tubing I.D. once insert is expended
- ✓ Temporary plug

## **Armor Tools Pump out Plug Shear Screw Guide**